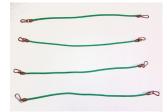

s old, less than 34" (petite) \$2,600.00 TheraSuit—Small (yellow) TH1 3-5 years old, 34" - 44" \$2,600.00 TheraSuit—Medium (red) 5-8 years old, 44" - 51" \$2,600.00 TheraSuit—Large (green) TH3 8-12 years old, 51"- 56" \$2,600.00 TheraSuit—X Large (blue) 12 - adulthood, 56" - 66" \$2,600.00

TheraSuit—XX Large (blue/yellow) adults \$2,600.00

TheraSuit connectors: yellow/red/green/blue/white Set of 40 \$150.00

#### **UNIVERSAL EXERCISE UNIT\***



**UEU WITH ACCESSORIES** Dimensions H 6'6" x W 6'6" x D 6'6" \*Treatment bed and belts are not included. 8 bungee cords and 2 boots included \$5,200.00

# **UEU ACCESSORIES (SET)\***



**ACCESSORIES ONLY** \$1,850.00 set Without weights \$1,450.00 \*8 bungee cords and 2 boots incl.

**UEU TRACKING RAIL** 

\$1,480.00

#### **UEU BUNGEE CORDS**



Set of 8 \$120.00

#### **UEU SUSPENSION BOOT**



#### **UEU BELTS**



#### LEATHER BELT FOR UNIVERSAL EXERCISE UNIT

B1 21.5" - 24.5" \$260.00 23.25" - 26.5" \$260.00 26.5" - 29.5" \$260.00 28.25" - 31.75" \$260.00 29.75" - 34.0" \$260.00 B5A 33.0" - 36.25"\$260.00 35.5" - 39.5" \$260.00

47.0" - 50.0" \$260.00

**Prices do not include Shipping cost** 

\*Training Required Prior to Purchase

#### THERASUIT ARM ATTACHMENT

| THAA 6 XS (Extra Small)   | 16-19 cm (6 ¼ - 7 ½ inches)* | \$420.00 pair |
|---------------------------|------------------------------|---------------|
| THAA 1 S (Small)          | 18-21 cm (7 - 8 ¼ inches)    | \$420.00 pair |
| THAA 2 M (Medium)         | 20-23 cm (7 ¾ -9 inches)     | \$420.00 pair |
| THAA 3 L (Large)          | 22-25 cm (8 ¾ -9 ¾ inches)   |