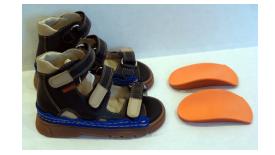

#### PEDIATRIC ORTHO SHOES to use with TheraSuit

- loop tape for TheraSuit pre-attached
- supinating insert not included
- to use with or without braces
- shipment from USA or Poland available

Sizes 22-33 \$140.00 Shoe loop tape \$3.00/foot