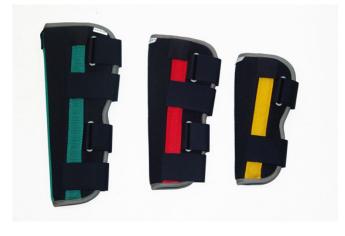

ired Prior to Purchase

#### THERASUIT ARM ATTACHMENT

| THAA 6 XS (Extra Small)   | 16-19 cm (6 ¼ - 7 ½ inches)* | \$420.00 pair |
|---------------------------|------------------------------|---------------|
| THAA 1 S (Small)          | 18-21 cm (7 - 8 ¼ inches)    | \$420.00 pair |
| THAA 2 M (Medium)         | 20-23 cm (7 ¾ -9 inches)     | \$420.00 pair |
| THAA 3 L (Large)          | 22-25 cm (8 ¾ -9 ¾ inches)   | \$420.00 pair |
| THAA 4 XL (Extra Large)   | 24-27 cm (91/2-10 ½ inches)  | \$420.00 pair |
| THAA 5 XXL (X Extra Large | 26-29 cm (10 ¼-11 ½ inches)  | \$420.00 pair |
|                           |                              |               |

<sup>\*</sup>Measure around the knuckles of the hand



### IMMOBILIZERS ARM/LEG \*\*

<sup>\*\*</sup>Prices per single splint



#### PEDIATRIC ORTHO SHOES to use with TheraSuit

- loop tape for TheraSuit pre-attached
- supinating insert not included
- to use with or without braces
- shipment from USA or Poland available

Sizes 22-33 \$140.00 Shoe loop tape \$3.00/foot



#### **SANDBAGS**

Includes: inside bag and cover (sand not included) Small \$18.00 \$25.00 Medium \$30.00 Large





©2002-2023Therasuit LLC

<sup>\*</sup>Each TheraSuit set includes 1 set of elastic connectors.