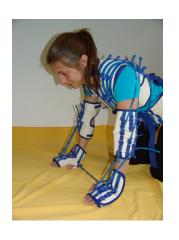

# **THERASUIT®\***

TH 6 TheraSuit—X Small (yellow/red) 2.5-4 years old, less than 34" (petite) \$2,600.00 TheraSuit—Small (yellow) TH1 3-5 years old, 34" - 44" \$2,600.00 TheraSuit—Medium (red) 5-8 years old, 44" - 51" \$2,600.00 TheraSuit—Large (green) TH3 8-12 years old, 51"- 56" \$2,600.00 TheraSuit—X Large (blue) 12 - adulthood, 56" - 66" \$2,600.00

TheraSuit—XX Large (blue/yellow) adults \$2,600.00

TheraSuit connectors: yellow/red/green/blue/white Set of 40 \$150.00

#### **UNIVERSAL EXERCISE UNIT\***

**UEU WITH ACCESSORIES** Dimensions H 6'6" x W 6'6" x D 6'6" \*Treatment bed and belts are not included. 8 bungee cords and 2 boots included \$5,200.00