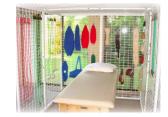

#### **UNIVERSAL EXERCISE UNIT\***

**UEU WITH ACCESSORIES** Dimensions H 6'6" x W 6'6" x D 6'6" \*Treatment bed and belts are not included. 8 bungee cords and 2 boots included \$5,200.00

# **UEU ACCESSORIES (SET)\***

**ACCESSORIES ONLY** \$1,850.00 set Without weights \$1,450.00 \*8 bungee cords and 2 boots incl.

**UEU TRACKING RAIL** 

\$1,480.00

#### **UEU BUNGEE CORDS**

Set of 8 \$120.00

#### **UEU SUSPENSION BOOT**

#### **UEU BELTS**

#### LEATHER BELT FOR UNIVERSAL EXERCISE UNIT

B1 21.5" - 24.5" \$260.00 23.25" - 26.5" \$260.00 26.5" - 29.5" \$260.00 28.25" - 31.75" \$260.00 29.75" - 34.0" \$260.00 B5A 33.0" - 36.25"\$260.00 35.5" - 39.5" \$260.00