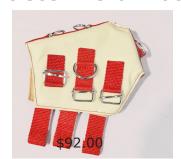

#### **UEU BELTS**

#### LEATHER BELT FOR UNIVERSAL EXERCISE UNIT

B1 21.5" - 24.5" \$260.00 23.25" - 26.5" \$260.00 26.5" - 29.5" \$260.00 28.25" - 31.75" \$260.00 29.75" - 34.0" \$260.00 B5A 33.0" - 36.25"\$260.00 35.5" - 39.5" \$260.00