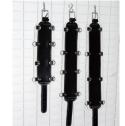

years old, 34" - 44" \$2,600.00 TheraSuit—Medium (red) 5-8 years old, 44" - 51" \$2,600.00 TheraSuit—Large (green) TH3 8-12 years old, 51"- 56" \$2,600.00 TheraSuit—X Large (blue) 12 - adulthood, 56" - 66" \$2,600.00

TheraSuit—XX Large (blue/yellow) adults \$2,600.00

TheraSuit connectors: yellow/red/green/blue/white Set of 40 \$150.00

#### **UNIVERSAL EXERCISE UNIT\***



**UEU WITH ACCESSORIES** Dimensions H 6'6" x W 6'6" x D 6'6" \*Treatment bed and belts are not included. 8 bungee cords and 2 boots included \$5,200.00

# **UEU ACCESSORIES (SET)\***



**ACCESSORIES ONLY** \$1,850.00 set Without weights \$1,450.00 \*8 bungee cords and 2 boots incl.

**UEU TRACKING RAIL** 

\$1,480.00

#### **UEU BUNGEE CORDS**



Set of 8 \$120.00

#### **UEU SUSPENSION BOOT**



#### **UEU BELTS**



#### LEATHER BELT FOR UNIVERSAL EXERCISE UNIT

B1 21.5" - 24.5" \$260.00 23.25" - 26.5" \$260.00 26.5" - 29.5" \$260.00 28.25" - 31.75" \$260.00 29.75" - 34.0" \$260.00 B5A 33.0" - 36.25"\$260.00 35.5" - 39.5" \$260.00

47.0" - 50.0" \$260.00

**Prices do not include Shipping cost** 

\*Training Required Prior to Purchase

#### THERASUIT ARM ATTACHMENT

| THAA 6 XS (Extra Small)   | 16-19 cm (6 ¼ - 7 ½ inches)* | \$420.00 pair |
|---------------------------|------------------------------|---------------|
| THAA 1 S (Small)          | 18-21 cm (7 - 8 ¼ inches)    | \$420.00 pair |
| THAA 2 M (Medium)         | 20-23 cm (7 ¾ -9 inches)     | \$420.00 pair |
| THAA 3 L (Large)          | 22-25 cm (8 ¾ -9 ¾ inches)   | \$420.00 pair |
| THAA 4 XL (Extra Large)   | 24-27 cm (91/2-10 ½ inches)