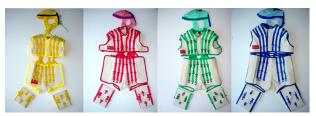

# **THERASUIT®\***

TH 6 TheraSuit—X Small (yellow/red) 2.5-4 years old, less than 34" (petite) \$2,600.00 TheraSuit—Small (yellow) TH1 3-5 years old, 34" - 44" \$2,600.00 TheraSuit—Medium (red) 5-8 years old, 44" - 51" \$2,600.00 TheraSuit—Large (green) TH3 8-12 years old, 51"- 56" \$2,600.00 TheraSuit—X Large (blue) 12 - adulthood, 56" - 66" \$2,600.00

TheraSuit—XX Large (blue/yellow) adults \$2,600.00

TheraSuit connectors: yellow/red/green/blue/white Set of 40 \$150.00