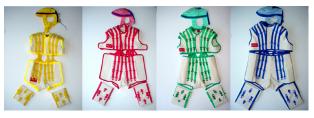

# **THERASUIT®\***

TH 6 TheraSuit—X Small (yellow/red) 2.5-4 years old, less than 34" (petite) \$2,600.00 TheraSuit—Small (yellow) TH1 3-5 years old, 34" - 44" \$2,600.00 TheraSuit—Medium (red) 5-8 years old, 44" - 51" \$2,600.00 TheraSuit—Large (green) TH3 8-12 years old, 51"- 56" \$2,600.00 TheraSuit—X Large (blue) 12 - adulthood, 56" - 66" \$2,600.00

TheraSuit—XX Large (blue/yellow) adults \$2,600.00

TheraSuit connectors: yellow/red/green/blue/white Set of 40 \$150.00