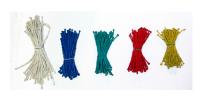

TheraSuit—XX Large (blue/yellow) adults \$2,600.00

TheraSuit connectors: yellow/red/green/blue/white Set of 40 \$150.00