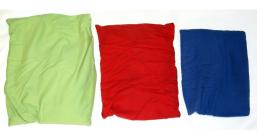

#### **SANDBAGS**

Includes: inside bag and cover (sand not included) Small \$18.00 \$25.00 Medium \$30.00 Large

©2002-2023Therasuit LLC

<sup>\*</sup>Each TheraSuit set includes 1 set of elastic connectors.